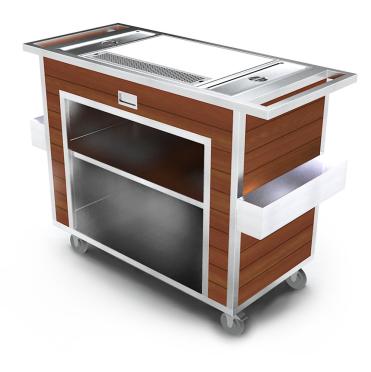

## **SKU:** F35-5564

- Polyethylene work surface
- Finished in Tropical Hardwood
- Brushed stainless steel frame
- Three-sided cabinet with shelf
- Two customizable ice bins
- Stainless steel drip tray
- Flip-out amenity drawer
- Two speed rails

## **ADDITIONAL INFORMATION**

DimensionsLength: 58", Width: 24", Height: 39.5"Bar LengthLess than 5'StyleMid-Century ModernFeatures3-Sided Cabinet, Amenity Drawer, Customizable ice bins,<br/>Durable polyethylene surface, HPL Finish, Speed RailsMaterialBrushed Stainless Steel, Polyethylene, Tropical Hardwood