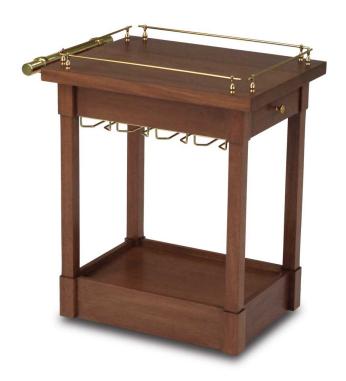

## **WINE CART - 5536**

**SKU:** 5536

- Finished in wood veneer
- Four-sided gallery rails on counter
- Polished brass push handle
- Pull-out drawer
- Four stemware holders
- Concealed swivel casters

## ADDITIONAL INFORMATION

**Dimensions** Length: 29", Width: 20", Height: 33.25"

Satin Champagne, Satin Stormy Birch, Black, Satin Brown

Cherry, Satin Brown Mahogany, Satin Dark Oak, Satin

Wood Veneer Golden Mahogany, Satin Light Oak, Satin Maple, Satin