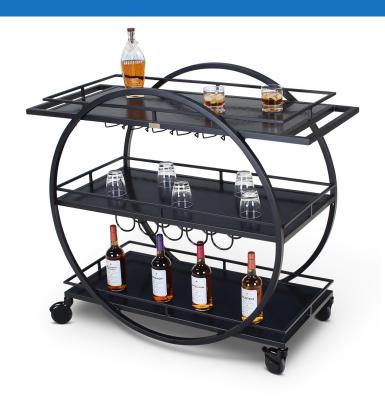

## CARTWHEEL MIXOLOGY CART - ESSENTIALS F35-5571

**SKU:** F35-5571

- Scratch resistant HD HPL shelves
- Black powder epoxy frame
- Built-in gallery rails on all shelves
- Stemware holders under top shelf
- · Bottle holders under middle shelf

## ADDITIONAL INFORMATION

**Dimensions** Length: 52", Width: 24", Height: 46"

Features Bottle Holders, Swivel Casters, With gallery rails

Material <u>Laminate</u>, <u>Powder-epoxy painted steel</u>

Style Art Deco