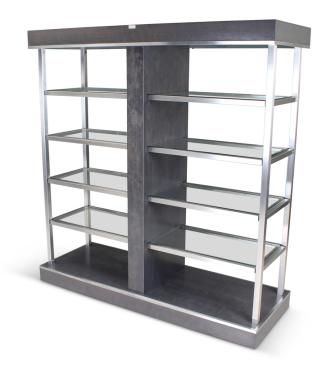

## **CENTURY ROLLING DISPLAY - ELITE 6586**

**SKU:** 6586

## ADDITIONAL INFORMATION

**Dimensions** Length: 72", Width: 26", Height: 78"

Tiered Display, Concealed Casters,

**Features** LED Down Lights, Wood Veneer

Finish

Material Laminate, Brushed Stainless Steel

Bar Length 6'

**Style** Mid-Century Modern

Satin Champagne, Satin Stormy Birch, Black, Satin Brown Cherry, Satin Brown Mahogany, Satin Dark Oak, Satin Golden Mahogany, Satin

Wood Veneer Light Oak, Satin Maple, Satin

Medium Oak, Satin Natural Cherry, Satin Pecan, Satin Red Cherry, Satin Red Mahogany, White Washed Oak

Wood

Frame Finish Brushed Stainless Steel

- Exterior finished in Wood Veneer
- Brushed stainless steel tube supports and accents throughout
- LED down lights
- Brushed stainless steel trays with tempered glass inserts
- Concealed casters for mobility