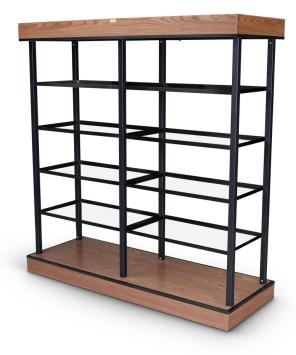

## **CENTURY ROLLING DISPLAY - ESSENTIALS 6581**

**SKU:** 6581

## **ADDITIONAL INFORMATION**

| Dimensions     | Length: 72", Width: 26", Height: 78"                                                                                                                                                                                                                                                                                                                                                                |
|----------------|-----------------------------------------------------------------------------------------------------------------------------------------------------------------------------------------------------------------------------------------------------------------------------------------------------------------------------------------------------------------------------------------------------|
| Features       | Concealed Casters, HPL Finish, LED<br>Down Lights, Tempered Glass<br>Shelves                                                                                                                                                                                                                                                                                                                        |
| Material       | Laminate, Powder-epoxy painted<br>steel                                                                                                                                                                                                                                                                                                                                                             |
| Style          | Mid-Century Modern, Rustic                                                                                                                                                                                                                                                                                                                                                                          |
| Bar Length     | 6'                                                                                                                                                                                                                                                                                                                                                                                                  |
| Laminate Color | Gray, First N Main, Suede, Lunar<br>Legno, Midnight Cedar, Textured<br>Black, Ashwood Textured Black<br>Woodgrain – Upgrade, Glossy<br>Calcutta Marble – Upgrade, Slate<br>Textured Hedgerow – Upgrade,<br>Slate Textured Polar Cap –<br>Upgrade, Glossy Pyrenees Marble –<br>Upgrade, Slate Textured Upland<br>Stone – Upgrade<br>High Gloss Black Paint, Textured<br>Black Powder Epoxy, Gunmetal |
| Frame Finish   | Gray, Metallic Bronze Paint,<br>Metallic Brass Paint, Silver, High<br>Gloss White                                                                                                                                                                                                                                                                                                                   |

- Exterior finished in HPL
- Powder Epoxy painted frame and accents
- Eight tempered glass shelves framed in painted steel
- Concealed casters for mobility