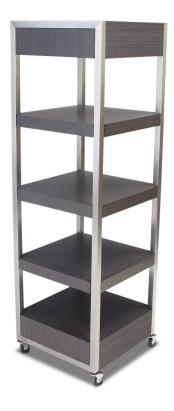

## FOSS ROLLING DISPLAY - ESSENTIALS 6510

**SKU:** 6510

The Foss Rolling Display Towers feature adjustable shelving which allows you to customize the shelf positions based on your unique needs. The compact footprint and vertical display area combine to make the Foss a great solution for Grab and Go Service.

**Shelves** - High Pressure Laminate **Frame** - Powder Epoxy Finish

## **ADDITIONAL INFORMATION**

Weight 155 lbs

**Dimensions** Length: 24", Width: 24", Height: 78"

Phone: (800) 832-5427

Email: solutions@forbesindustries.com

TBD, Ice Fishin, Cavalcade South, Crisscross, Wedding Cake, Looks Likatre, Negotiating in Geneva, Cookies & Cream, Macadamia Nut, Chocolate Malt, Maple, Light Oak, Medium Oak, Cherry, Seems Likatre, Royal