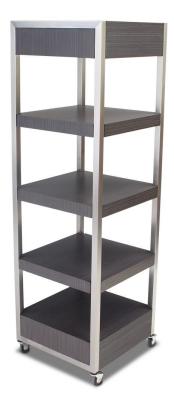

## **FOSS ROLLING DISPLAY - EXECUTIVE** 6513

**SKU:** 6513

The Foss Rolling Display Towers feature adjustable shelving which allows you to customize the shelf positions based on your unique needs. The compact footprint and vertical display area combine to make the Foss a great solution for Grab and Go Service.

**Shelves** - High Pressure Laminate **Frame** - Brushed Stainless Steel