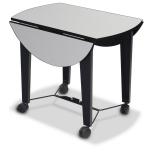

## **SKU:** 4954-GD

Our room service table comes with an oval shaped tabletop finished in either "Negotiating in Geneva" or "Thunderstorm" high pressure laminate with black powder epoxy steel legs. This table was designed with bi-folding dropleaves to make moving in and out of rooms a breeze. It's also fitted with a black T-molding to protect the edges during transport. All of our express line products ship within one week.