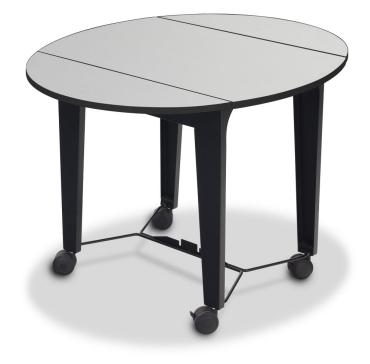

## **SKU:** 4954-GD

Our room service table comes with an oval shaped tabletop finished in either "Negotiating in Geneva" or "Thunderstorm" high pressure laminate with black powder epoxy steel legs. This table was designed with bi-folding dropleaves to make moving in and out of rooms a breeze. It's also fitted with a black T-molding to protect the edges during transport. All of our express line products ship within one week.