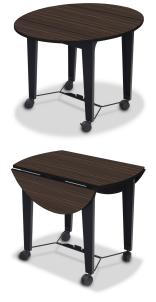

## **SKU:** 4954-GD

Our room service table comes with an oval shaped tabletop finished in either "Negotiating in Geneva" or "Thunderstorm" high pressure laminate with black powder epoxy steel legs. This table was designed with bi-folding dropleaves to make moving in and out of rooms a breeze. It's also fitted with a black T-molding to protect the edges during transport. All of our express line products ship within one week.