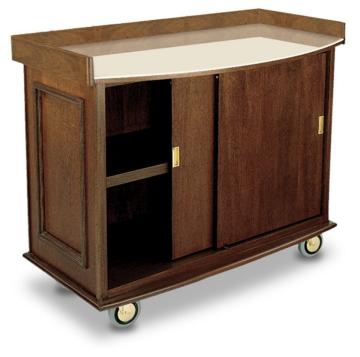

## **BUSSING STATIONS - 5759**

## **SKU:** 5759

- Standard Solid Surface top 3-sided
- Finished in wood veneer with solid wood moldings
- Enclosed with two sliding doors
- Fixed center shelf
- 5" wheels in swivel casters

5759 | Restock Carts |

## **ADDITIONAL INFORMATION**

| Weight                 | 250 lbs                                                                                                                           |
|------------------------|-----------------------------------------------------------------------------------------------------------------------------------|
| Dimensions             | Length: 49.5", Width: 27", Height: 40"                                                                                            |
| Features               | Enclosed Cabinet, <u>Sliding Doors, Solid Wood Molding</u> ,<br>Standard Solid Surface Countertop, <u>Wood Veneer Finish</u>      |
| Material               | Wood Veneer                                                                                                                       |
| Standard Solid Surface | <u>New Concrete, Alpine Shimmer, Alaskan Stone, Dove</u><br><u>Grey, Black Granite, Cream, Gray Granite, Adobe, Star</u><br>Shine |