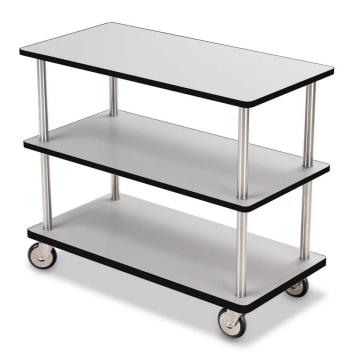

## **EXPRESS LINE SERVICE CART - 4031**

**SKU:** 4031-GD

Our Express Line Service Cart is a 3 shelf cart finished in "Negotiating in Geneva" and "Thunderstorm" high pressure laminate and brushed stainless steel support posts. This cart is equipped with 4" swivel casters with chrome plated side plates. The edges are lined with black T-molding for protection during transportation. All express line products ship within one week.

## **ADDITIONAL INFORMATION**

Weight 73 lbs

**Dimensions** Length: 36", Width: 18", Height: 31"

**Features** <u>Swivel Casters</u>

**Questions? Contact us at:** 

Phone: (800) 832-5427 Email: solutions@forbesindustries.com