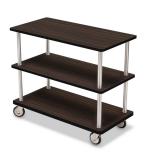

## **EXPRESS LINE SERVICE CART - 4031**

**SKU:** 4031-GD

Our Express Line Service Cart is a 3 shelf cart finished in "Negotiating in Geneva" and "Thunderstorm" high pressure laminate and brushed stainless steel support posts. This cart is equipped with 4" swivel casters with chrome plated side plates. The edges are lined with black T-molding for protection during transportation. All express line products ship within one week.

## **ADDITIONAL INFORMATION**

Weight 73 lbs

**Dimensions** Length: 36", Width: 18", Height: 31"

**Features** <u>Swivel Casters</u>

**Questions? Contact us at:** 

Phone: (800) 832-5427 Email: solutions@forbesindustries.com