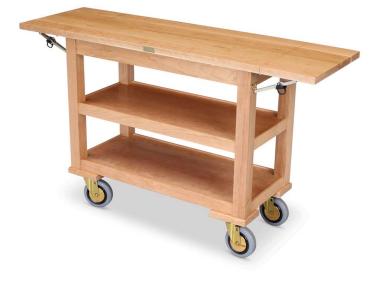

## **DROP LEAF SERVICE CART - 5529**

## **SKU:** 5529

- Finished in wood veneer with solid wood molding
- One drop leaf (52"L with leaf up)
- Open with three shelves
- Solid wood posts
- 5" wheels in swivel casters

5529 | Service Carts & Stations |

## **ADDITIONAL INFORMATION**

| Weight     | 155 lbs                                            |
|------------|----------------------------------------------------|
| Dimensions | Length: 36", Width: 16", Height: 30.5"             |
| Features   | Swivel Casters, With drop leaf, Wood Veneer Finish |