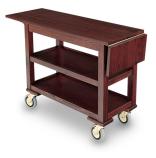

## **DROP LEAF SERVICE CART - 5529**

## **SKU:** 5529

- Finished in wood veneer with solid wood molding
- One drop leaf (52"L with leaf up)
- Open with three shelves
- Solid wood posts
- 5" wheels in swivel casters

5529 | Service Carts & Stations |

Drop Leaf Service Cart - 5529 https://www.forbesindustries.com/products/food-and-beverag e/service-carts-equipment/service-cart-5529/

| Material    | Maral Manage                                                                                                                                                                                                                                                                            |
|-------------|-----------------------------------------------------------------------------------------------------------------------------------------------------------------------------------------------------------------------------------------------------------------------------------------|
| Material    | wood veneer                                                                                                                                                                                                                                                                             |
| Style       | Mid-Century Modern                                                                                                                                                                                                                                                                      |
| Wood Veneer | Satin Champagne, Satin Stormy Birch, Black, Satin Brown<br>Cherry, Satin Brown Mahogany, Satin Dark Oak, Satin<br>Golden Mahogany, Satin Light Oak, Satin Maple, Satin<br>Medium Oak, Satin Natural Cherry, Satin Pecan, Satin Red<br>Cherry, Satin Red Mahogany, White Washed Oak Wood |