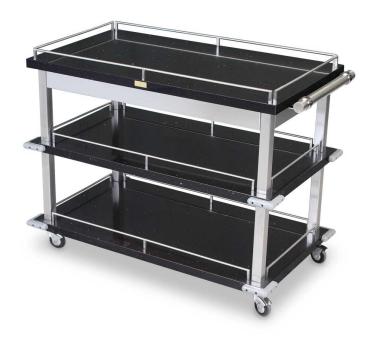

## **STAINLESS STEEL SERVICE CART -** 5516

**SKU:** 5516

- Three Terrazzo shelves
- Square brushed stainless steel frame and support posts
- 4-Sided stainless steel gallery rails on all shelves
- Open with three shelves
- Stainless steel handle
- Four corner bumpers
- 3" wheels in swivel casters (two with brakes)

## **ADDITIONAL INFORMATION**

**Dimensions** Length: 46.25", Width: 24.75", Height: 33.75"

Material Brushed Stainless Steel, Terrazzo

Features Corner Bumpers, Swivel Casters, Terrazzo Top, With

handles

Style <u>Modern</u>