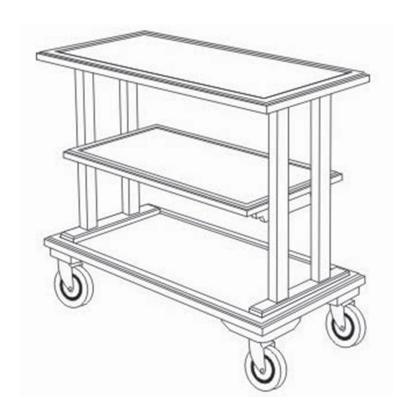

## **TRADITIONAL SERVICE CART - 5534**

**SKU:** 5534

- Finished in wood veneer with solid wood molding
- Open with three shelves
- 5" wheels in swivel casters

5534 | Service Carts & Stations |

## ADDITIONAL INFORMATION

Weight 120 lbs

**Dimensions** Length: 36", Width: 18", Height: 32.5"

Features Solid Wood Molding, Swivel Casters, Wood Veneer Finish

Material Wood Veneer

Style <u>Traditional</u>

Satin Champagne, Satin Stormy Birch, Black, Satin Brown