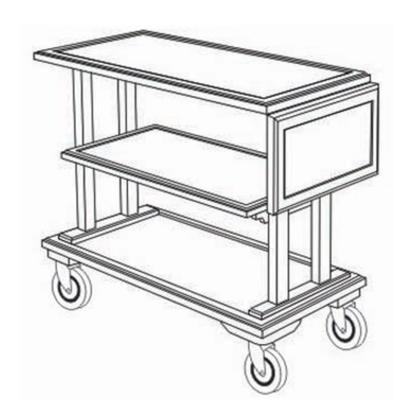

## **TRADITIONAL SERVICE CART - 5535**

**SKU:** 5535

- With drop leaf (46" L with leaf up)
- Finished in wood veneer with solid wood molding
- Open with three shelves
- 5" wheels in swivel casters

5535 | Service Carts & Stations |

## ADDITIONAL INFORMATION

Weight 125 lbs

**Dimensions** Length: 36", Width: 18", Height: 32.5"

Features Swivel Casters, With drop leaf, Wood Veneer Finish

Material Wood Veneer

Satin Champagne, Satin Stormy Birch, Black, Satin Brown Cherry, Satin Brown Mahogany, Satin Dark Oak, Satin