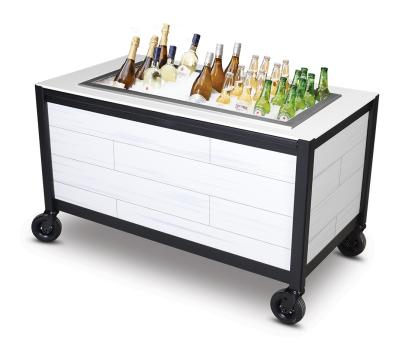

## TWILIGHT OUTDOOR BEER GARDEN -3700-5

**SKU:** 3700-5

- White solid surface countertop
- 4-Sided woodgrain HDPE panel enclosure
- Outdoor rated powder-coated steel
- Large, insulated ice pan with drain
- 6" foam filled casters with rubber tread

## ADDITIONAL INFORMATION

**Dimensions** Length: 56", Width: 28", Height: 30"

Dark Ash, Teak, Timberline Mahogany, Weatherwood, **Outdoor HDPE Panels** 

Whitewash

<u>6" Foam filled casters, Insulated Ice Pan, Powder Epoxy</u> **Features** 

Painted Frame, Safe For Outdoor Use, With drainage,

Woodgrain HDPE

Outdoor Rated Polaris Solid Surface **Countertop** 

**Material** HDPE Panels, Powder-epoxy painted steel

Phone: (800) 832-5427

Email: solutions@forbesindustries.com