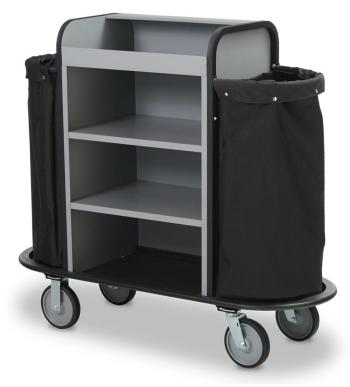

Aluminum Housekeeping Cart, aluminum 1" square tube framed cart, all aluminum 3-sided cabinet (30" wide x 20" deep x 43" high), a 6.5" partially covered deep top tray; Three shelves; Half round low-profile handles and end platforms; Full wrap-around bumper; 8" black wheels (Bags sold separately, please order #26 H.D. poly-vinyl bags, specify color).