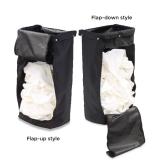

Housekeeping Bag Length

Zipper Style (10 bag minimum)

26"L, 30"L, 36"L

None, Flap-down, Flap-up

Heavy Duty Cloth Housekeeping Cart Bag https://www.forbesindustries.com/products/hotel-operations/ housekeeping-carts/housekeeping-cart-bags/loop-snap/loopsnap-heavy-duty-cloth-housekeeping-cart-bags/