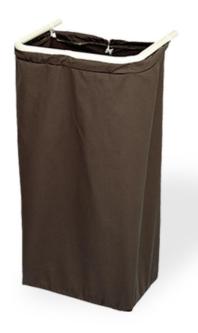

## HEAVY DUTY CLOTH HOUSEKEEPING CART BAG

**SKU:** HKBAG-HDC

Heavy duty cloth housekeeping cart bags with loop & snap attachments. 12"D x 18"W, available in three lengths and two colors. U-Shaped zippers are also available on all bags for an additional charge.

## **ADDITIONAL INFORMATION**

**Dimensions** Length: 12", Width: 18"

H.D. Cloth Bag Color <u>natural</u>, <u>Brown</u>

Phone: (800) 832-5427

Email: solutions@forbesindustries.com

Heavy Duty Cloth Housekeeping Cart Bag https://www.forbesindustries.com/products/hotel-operations/ housekeeping-carts/housekeeping-cart-bags/loop-snap/loopsnap-heavy-duty-cloth-housekeeping-cart-bags/