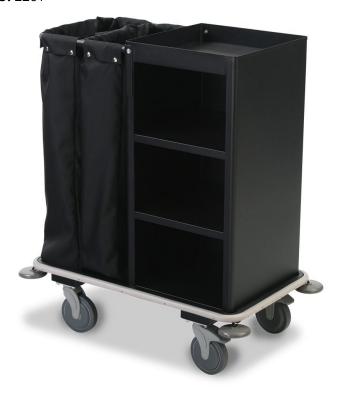

## **INROOM HOUSEKEEPING CART - 2261**

**SKU:** 2261

## ADDITIONAL INFORMATION

**Dimensions** Length: 38", Width: 22", Height: 46"

Housekeeping Gunmetal Gray, TBD, Textured Black, Bronze, Beige, Sierra Brown,

Silver

Number of Bags 2

18"W x 18"D x 36"H steel cabinet with three fixed shelves and a two-bag style handle. The deck features a full wraparound bumper and four revolving corner bumpers to protect your fixtures and walls, and four 6" swivel tracking casters (two with swivel lock) allowing for easy maneuverability in and out of guest rooms.

Housekeeping cart bags are sold separately.

You can view all available bag options here.