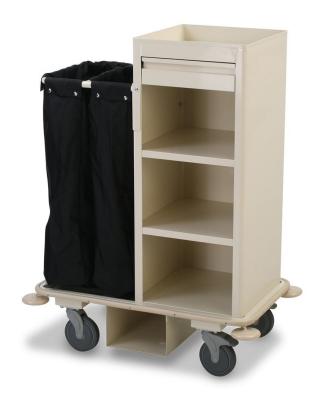

## **INROOM HOUSEKEEPING CART -** 2262

**SKU:** 2262

18"W x 18"D x 42"H steel cabinet with three fixed shelves, 2' deep top tray, one amenity drawer, and a two-bag style handle. The deck features an under-deck half glass rack holder, a full wrap-around rubber bumper, four revolving corner bumpers, and 6" swivel tracking casters (two with swivel lock) for easy maneuverability in and out of guest rooms.

Housekeeping cart bags are sold separately. You can view all available bag options <a href="here">here</a>.

2262 | InRoom Housekeeping Carts, Steel, InRoom, In Room |