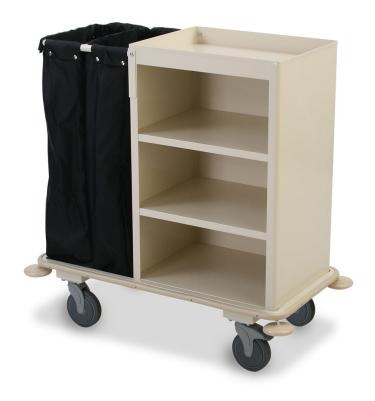

## **INROOM HOUSEKEEPING CART -** 2264

**SKU:** 2264

24"W x 18"D x 36"H steel cabinet with three fixed shelves. a top tray. and a two-bag style handle. The deck features a full wrap-around rubber bumper and four revolving corner bumpers to protect your walls, with 6" tracking casters (swivel with swivel lock) for effortless maneuverability in and out of the guest room.