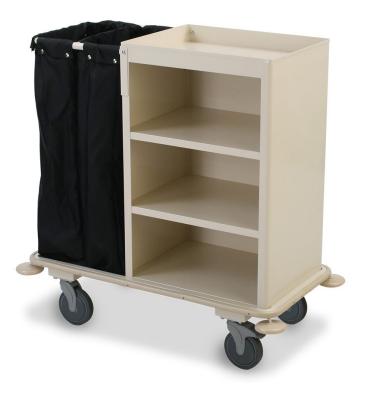

## INROOM HOUSEKEEPING CART - 2274

**SKU:** 2274

A 24"W x 18"D x 36"H plastic cabinet with three fixed shelves and a two-bag style steel tube handle. The deck features a full wrap-around rubber bumper and four revolving corner bumpers to protect your walls and fixtures, and four 6" swivel tracking casters (two with swivel lock) for easy maneuverability in and out of guest rooms.

Housekeeping cart bags are sold separately. You can view all available bag options <u>here.</u>

2274 | InRoom Housekeeping Carts, Plastic |