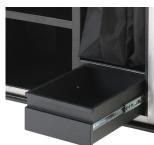

## **EVOLVE HOUSEKEEPING CART - 2277**

**SKU:** 2277

The Evolve Housekeeping Cart is a durable and versatile cleaning solution. Made from ABS Plastic, it features compartments for easy access to cleaning supplies, a retractable vacuum bracket, and an organizer tray with adjustable dividers. It also boasts a stylish design with stainless steel accents and ample storage space. Its tracking casters and revolving corner bumpers ensure easy maneuverability and protection from damage.