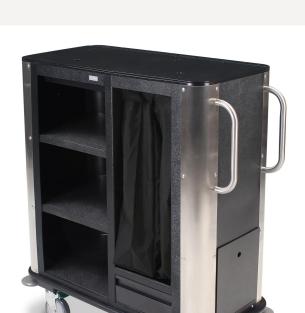

## **EVOLVE HOUSEKEEPING CART - 2277**

**SKU:** 2277

The Evolve Housekeeping Cart is a durable and versatile cleaning solution. Made from ABS Plastic, it features compartments for easy access to cleaning supplies, a retractable vacuum bracket, and an organizer tray with adjustable dividers. It also boasts a stylish design with stainless steel accents and ample storage space. Its tracking casters and revolving corner bumpers ensure easy maneuverability and protection from damage.

## **ADDITIONAL INFORMATION**

**Dimensions** Length: 45", Width: 21.5", Height: 53"

Housekeeping Cart
Plastic Color

TBD, Beige, Black

Number of Bags 1

Phone: (800) 832-5427

Email: solutions@forbesindustries.com