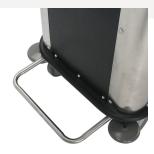

## **EVOLVE HOUSEKEEPING CART - 2277**

**SKU:** 2277

The Evolve Housekeeping Cart is a durable and versatile cleaning solution. Made from ABS Plastic, it features compartments for easy access to cleaning supplies, a retractable vacuum bracket, and an organizer tray with adjustable dividers. It also boasts a stylish design with stainless steel accents and ample storage space. Its tracking casters and revolving corner bumpers ensure easy maneuverability and protection from damage.