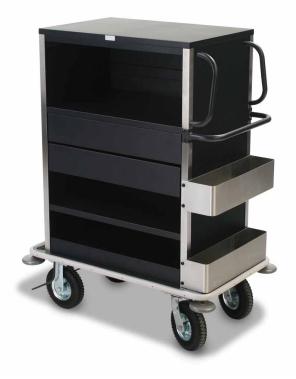

## OVERLANDER HOUSEKEEPING CART - 2281

## **SKU:** 2281

- Steel cabinet
- Cabinet size only: 31"W x 20"D x 41"H
- Two steel ergonomic slanted handles
- One steel horizontal stub handle
- Brushed stainless steel corner accents
- Brushed stainless steel bottle caddies
- Broom handle holder
- Extra tall back bumper
- Two amenity drawers
- One fixed shelf with deck mat
- Pull-out shelf with slides
- Full wrap-around vinyl bumper
- Revolving corner bumpers
- Vacuum bracket with eyelet for bungee cord
- Four 8" black pneumatic wheels in zinc plated casters