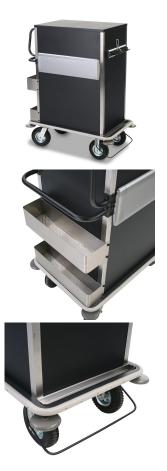

## OVERLANDER HOUSEKEEPING CART - 2281

## **SKU:** 2281

- Steel cabinet
- Cabinet size only: 31"W x 20"D x 41"H
- Two steel ergonomic slanted handles
- One steel horizontal stub handle
- Brushed stainless steel corner accents
- Brushed stainless steel bottle caddies
- Broom handle holder
- Extra tall back bumper
- Two amenity drawers
- One fixed shelf with deck mat
- Pull-out shelf with slides
- Full wrap-around vinyl bumper
- Revolving corner bumpers
- Vacuum bracket with eyelet for bungee cord
- Four 8" black pneumatic wheels in zinc plated casters