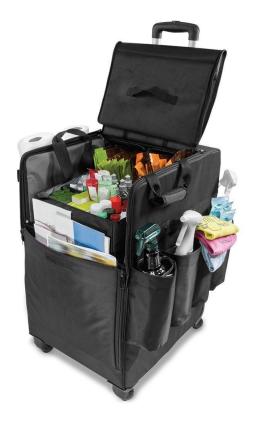

This durable, lightweight compact housekeeping cart is made with heavy duty nylon material and offers a large capacity main storage section, a stackable amenity caddy, eight side pockets, retractable handle, built-in literature storage, and four swivel casters. Includes a six-month warranty. Easily rolls into the guest room reducing employee fatigue and injury and limiting guest exposure.