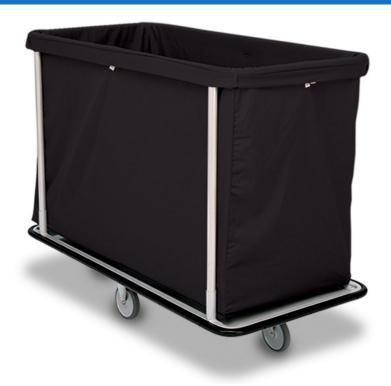

## **LAUNDRY CART - 1120**

**SKU:** 1120

Laundry Cart, 1" square steel tubular base with four 1" diameter steel tube uprights connect to a steel top frame, finished in silver power-epoxy; 15 bushel, H.D. black cloth bag included; Two swivel casters & two rigid casters with 5" grey wheels mounted in a diamond pattern. Shown with optional full wrap-around bumper.