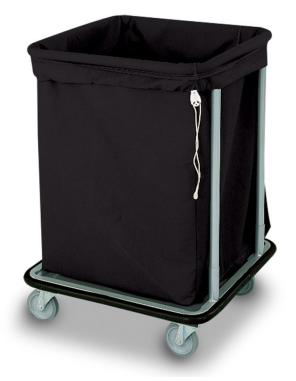

## LAUNDRY CART - 1106-B

**SKU:** 1106-B

Laundry Cart, 1" square steel tubular base with full wrap-around black bumper; Four 1" diameter uprights connect to a top frame, finished in silver power-epoxy; 6 bushel size, H.D. black cloth bag included; four swivel casters with 4" grey wheels

For non bumper version see 1106

Housekeeping cart bags are sold separately. You can view all available bag options <u>here.</u>

1106-B | HD Cloth Bag Style - Laundry Cart |