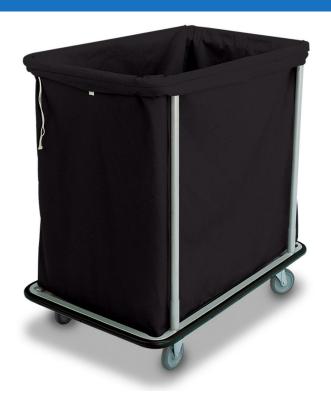

## **LAUNDRY CART - 1112-B**

**SKU:** 1112-B

Laundry Cart, 1" square steel tubular base with full wrap-around black bumper; four 1" diameter uprights connect to a top frame, finished in silver power-epoxy; 12 bushel size, H.D. black cloth bag included; four casters with 4" grey wheels

## ADDITIONAL INFORMATION

Weight 40 lbs

**Dimensions** Length: 38.5", Width: 23.5", Height: 37.5"

Number of Bags 1

Phone: (800) 832-5427

Email: solutions@forbesindustries.com