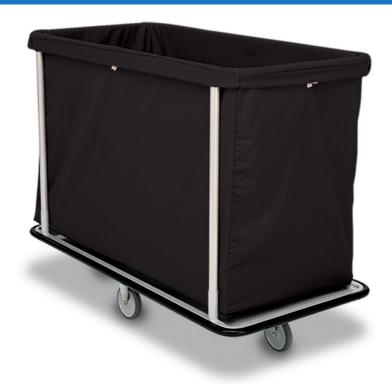

## **LAUNDRY CART - 1120-B**

**SKU:** 1120-B

Laundry Cart, 1" square steel tubular base with full wrap-around black bumper; Four 1" diameter steel tube uprights connect to a steel top frame, finished in silver power-epoxy; 15 bushel, H.D. black cloth bag included; Two swivel casters & two rigid casters with 5" grey wheels mounted in a diamond pattern.

For non bumper version see 1120

Housekeeping cart bags are sold separately. You can view all available bag options <a href="here.">here.</a>

1120-B | HD Cloth Bag Style - Laundry Cart |