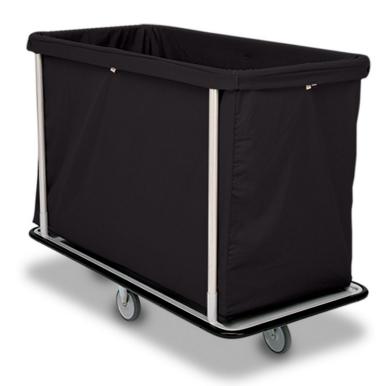

## **LAUNDRY CART - 1120-B**

**SKU:** 1120-B

Laundry Cart, 1" square steel tubular base with full wrap-around black bumper; Four 1" diameter steel tube uprights connect to a steel top frame, finished in silver power-epoxy; 15 bushel, H.D. black cloth bag included; Two swivel casters & two rigid casters with 5" grey wheels mounted in a diamond pattern.

For non bumper version see 1120

Housekeeping cart bags are sold separately. You can view all available bag options here.

1120-B | HD Cloth Bag Style - Laundry Cart |