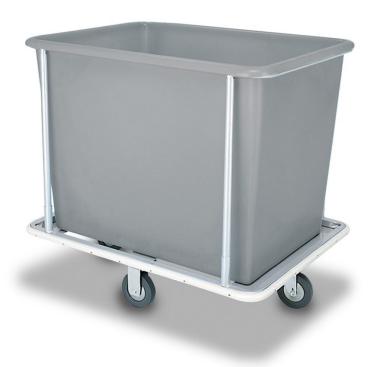

## **STEEL LAUNDRY CART - 1179**

**SKU:** 1179

Laundry Cart, 1" steel square tubular base; four 1" diameter steel tube uprights connect to top frame; 12 bushel; heavy duty ply lift-out tub; two swivel casters & two rigid casters with 5" grey wheels. Pictured with bumpered version. Silver powder-epoxy is standard.

For bumpered version see model <u>1179-b</u>

Housekeeping cart bags are sold separately. You can view all available bag options <a href="here">here</a>.

1179 | Poly Tubs Style - Laundry Cart |