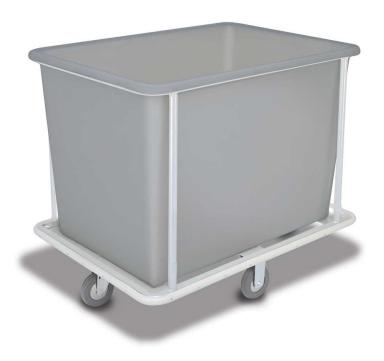

## **LAUNDRY CART - 1181-B**

**SKU:** 1181-B

## **ADDITIONAL INFORMATION**

Weight 86 lbs

**Dimensions** Length: 44", Width: 32", Height: 36"

Laundry Cart, 1" square steel tubular base with full wrap-around gray bumper; Four 1" diameter steel tube uprights connect to a steel top frame, finished in silver powder-epoxy; 16 bushel, H.D. polyurethane lift-out tub. Two swivel casters & two rigid casters with 5" grey wheels mounted in a diamond pattern