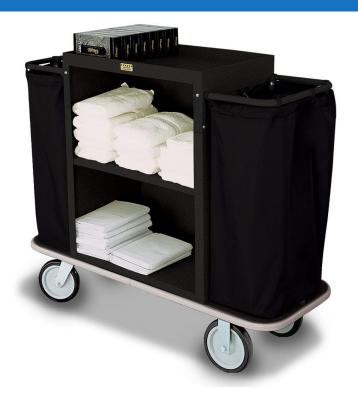

## PLASTIC HOUSEKEEPING CART -2192-36

**SKU:** 2192-36

Plastic Housekeeping Cart, two shelves in a 30" W x 19" D x 36" H cabinet with 2" deep top tray, two low-profile handles, full wrap-around vinyl bumper, 8" black wheels (Replaces #2192)

Housekeeping cart bags are sold separately. You can view all available bag options here. For brakes, please note it the comments of your quote request form.

2192-36 | Housekeeping Products, Plastic |

Weight 84 lbs

**Dimensions** Length: 57", Width: 20.5", Height: 47"

**Housekeeping Cart** 

**Plastic Color** 

Cabinet Size 30" W x 36" H

Material <u>Lightweight Plastic</u>

Number of Bags 2

Phone: (800) 832-5427