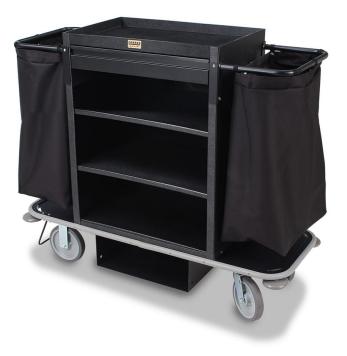

## PLASTIC HOUSEKEEPING CART - 2200-38

**SKU:** 2200-38

Plastic Housekeeping Cart, three shelves in a 30" W x 19" D x 38" H cabinet with 2" deep top tray, steel amenity drawer, low-profile handles, full wrap-around vinyl bumper and four revolving corner bumpers, under-deck glass rack holder, vacuum bracket with bungee cord for vacuum handle, 8" grey wheels (Replaces #2200).

| Image | Description Cabinet Height | Housekeeping Cart Plastic Color |
|-------|----------------------------|---------------------------------|
|       | 38"                        | Beige                           |
|       | 33"                        | Beige                           |
|       | 33"                        | Black                           |
|       | 38"                        | Black                           |
|       |                            |                                 |