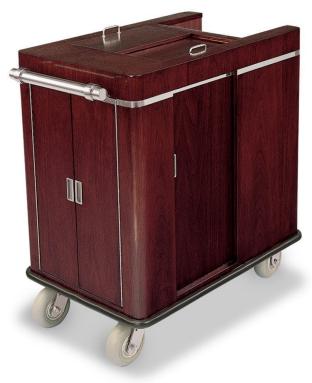

Light Oak, Satin Maple, Satin

Medium Oak, Satin Natural Cherry, Satin Pecan, Satin Red Cherry, Satin

Red Mahogany

Deluxe Lobby Cart finished in wood veneer, one adjustable shelf in main cabinet for small plastic trash can (included) with sliding door and two sliding lids, enclosed end with two shelves and two doors, open end holds upright vacuum, solid Brass handle, full wrap-around vinyl bumper, 6" grey cushion wheels in brass plated casters.