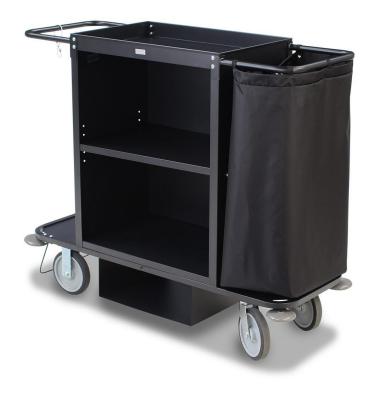

## **STEEL HOUSEKEEPING CART - 2103**

**SKU:** 2103

Steel Housekeeping Cart, two shelves in a 30"W x 19"D x 36"H black cabinet, low-profile handles, vacuum bracket, underdeck glass rack holder, four revolving bumper, 8" black wheels, one 20-NL-E long nylon bag (black). Renumbered from the ECHK0104 model.

2.5" Deep Top Tray, Corner Bumpers, Full Wrap-around

Bumper, Two End Platforms With Steel Square Tube, Two

Features <u>Low Profile Handles</u>, <u>Two Shelves (One Adjustable)</u>,

Under-deck Glass Rack Holder, Under-deck Half Glass

Rack Holder, Vacuum Bracket

Cabinet Size 30" W x 30" H

Number of Bags 1

Phone: (800) 832-5427

Email: solutions@forbesindustries.com