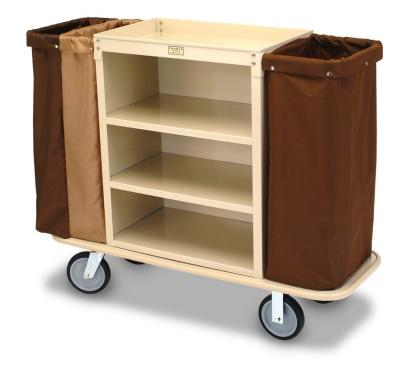

## **STEEL HOUSEKEEPING CART - 2105**

**SKU:** 2105

Housekeeping Cart, same as 2104 except with a double-bag handle and end platform on one end. Bags sold separately.

Housekeeping cart bags are sold separately.

## **ADDITIONAL INFORMATION**

Weight 125 lbs

**Dimensions** Length: 61", Width: 20.5", Height: 47"

Housekeeping Cart Paint Gunmetal Gray, TBD, Textured Black, Bronze, Beige,

Color Sierra Brown, Silver

Material Steel

**Features**8" Black Wheels, Full Wrap-around Bumper, Three-bag

<u>Style</u>

Cabinet Size 30" W x 36" H

Number of Bags 3

Phone: (800) 832-5427

Email: solutions@forbesindustries.com