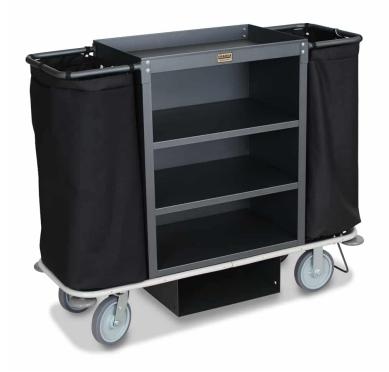

## **STEEL HOUSEKEEPING CART - 2107**

**SKU:** 2107

Bracket

Cabinet Size 30" W x 36" H

Number of Bags 2

Housekeeping Cart Paint Color

Gunmetal Gray, TBD, Textured Black, Bronze, Beige, Sierra Brown,

Silver

Steel Housekeeping Cart, three shelves in a 30" W x 19" D x 36" H cabinet, low-profile handles, under-deck glass rack holder, full wrap-around vinyl bumper and four revolving corner bumpers, vacuum bracket with bungee cord for vacuum handle, 8" grey wheels