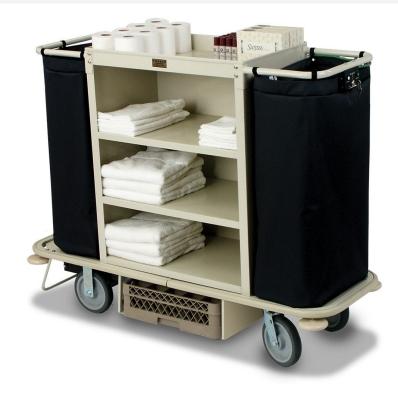

## MOTORIZED STEEL HOUSEKEEPING CART - 2154

**SKU:** 2154

Motorized Housekeeping Cart (variable speed forwards and backwards), three shelves in a 30" W x 19" D x 36" H cabinet, low-profile handles, full wraparound vinyl bumper and four revolving corner bumpers, under-deck glass rack and vacuum bracket, 8" grey wheels (ships fully assembled).

Housekeeping cart bags are sold separately. You can view all available bag options <a href="here.">here.</a>

For brakes please note it the comments of your quote request form.

2154 | Housekeeping Carts, Steel |

## **ADDITIONAL INFORMATION**

Weight 200 lbs

**Dimensions** Length: 61", Width: 21", Height: 47"

Phone: (800) 832-5427

Email: solutions@forbesindustries.com

Motorized Steel Housekeeping Cart - 2154 https://www.forbesindustries.com/products/hotel-operations/ housekeeping-carts/steel-housekeeping-carts/steelhousekeeping-cart-2154/

Housekeeping Cart Paint Gunmetal Gray, TBD, Textured Black, Bronze, Beige,

Color <u>Sierra Brown</u>, <u>Silver</u>

Material <u>Steel</u>

Number of Bags 2

Phone: (800) 832-5427

Email: solutions@forbesindustries.com