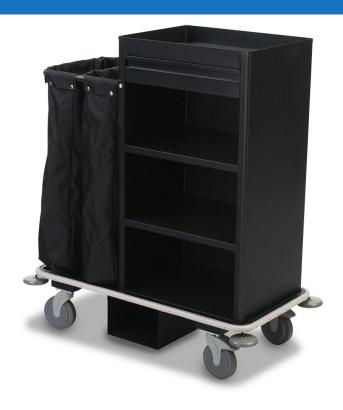

## INROOM HOUSEKEEPING CART - 2275

**SKU:** 2275

24"W x 18"D x 42"H plastic cabinet featuring one amenity drawer, three fixed shelves, and a two-bag style handle. Includes one under-deck half glass rack holder, a full wrap-around bumper and four revolving corner bumpers to protect the deck and your walls, and four 6" swivel tracking casters (two with swivel lock).

## **ADDITIONAL INFORMATION**

**Dimensions** Length: 44", Width: 22", Height: 52.25"

Housekeeping Cart
Plastic Color

TBD, Beige, Black

The leader in mobile furniture and equipment for Hospitality Food & Beverage, Hotel Operations, and Meetings + Events.