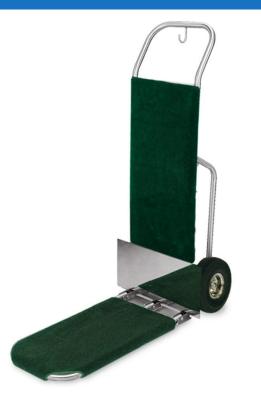

## BELLMAN'S HANDTRUCK - 1566-CK-SS

**SKU:** 1566-CK-SS

Bellman's Hand Truck in stainless steel (brushed finish), back plate, wrap-around carpet kit, longer fold up drop-nose (29" long) and 10" black pneumatic wheels with chrome plated hubs.

## **ADDITIONAL INFORMATION**

| Weight       | 58 lbs                                                            |
|--------------|-------------------------------------------------------------------|
| Dimensions   | Length: 29", Width: 22", Height: 49.5"                            |
| Carpet Color | <u>TBD, Beige, Black, Blue, Brown, Burgundy, Gray, Green, Red</u> |