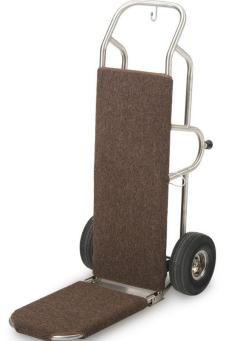

## BELLMAN'S HANDTRUCK - 1570-CK-SS

**SKU:** 1570-CK-SS

Bellman's Hand Truck in stainless steel (brushed finish), "hoop leg design", wrap-around carpet kit, 23.5" long fold up drop-nose and 10" black pneumatic wheels with chrome plated hubs.

## **ADDITIONAL INFORMATION**

Weight52 lbsDimensionsLength: 23.5", Width: 22", Height: 47"Carpet ColorTBD, Beige, Black, Blue, Brown, Burgundy, Gray, Green,<br/>Red

Bellman's Handtruck - 1570-CK-SS https://www.forbesindustries.com/products/hotel-operations/l uggage-carts-bellmans-equipment/bellmanshandtrucks/bellmans-handtruck-1570-ck-ss/