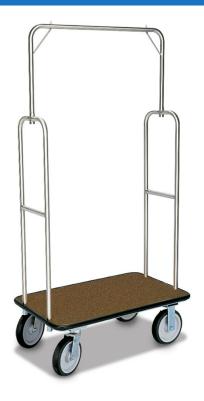

## **ECONOMY LUGGAGE CART - 2496**

**SKU:** 2496

Standard Luggage Cart brushed stainless steel superstructure, carpeted steel deck, full wrap-around bumper, 8" black wheels.

All Forbes Birdcage® Luggage Carts feature casters mounted to a steel reinforced carpeted deck with a full wrap-around bumper to protect your quality investment.

For brakes, please note it the comments of your quote request form.

2496 | Brushed Stainless Steel Styles |

## ADDITIONAL INFORMATION

Weight 70 lbs

**Dimensions** Length: 37", Width: 21", Height: 70.5"

Material Brushed Stainless Steel

Carpet Color

TBD, Beige, Black, Blue, Brown, Burgundy, Gray, Green,

Red

Phone: (800) 832-5427