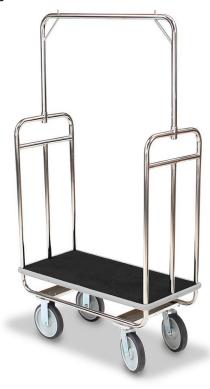

## **ECONOMY LUGGAGE CART - H1210-8C**

**SKU:** H1210-8C

Standard Luggage Cart, chrome-plated superstructure, carpeted deck, full wrap-around vinyl bumper, 8" black wheels. (Replaces #H1210-2/6065)

For brakes, please note it in the comments of your quote request form.

## ADDITIONAL INFORMATION

Weight 72 lbs

**Dimensions** Length: 37", Width: 18.5", Height:

68.5"

Material Polished Stainless Steel

Carpet Color TBD, Beige, Black, Blue, Brown, Burgundy, Gray, Green, Red

**Bumper Color** TBD, Beige, Black, Brown, Gray