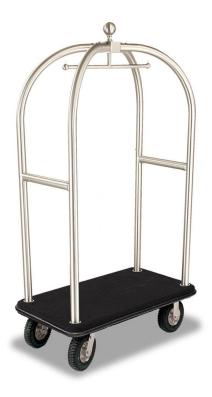

Material Brushed Stainless Steel

Birdcage<sup>®</sup> Luggage Cart in 2" diameter brushed stainless steel tube, 8" black pneumatic wheels in chrome plated caster forks, carpeted deck, full wrap-around bumper, and two handlebars.

All Forbes Birdcage® Luggage Carts feature casters mounted to a steel-reinforced carpeted deck with a full wraparound bumper to protect your quality investment.

For brakes, please note it in the message of your quote request form.