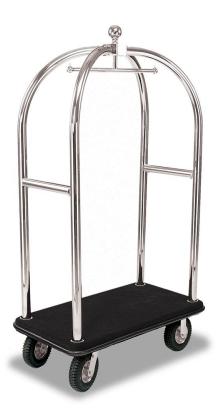

## **BIRDCAGE® LUGGAGE CART - 2521**

**SKU:** 2521

## ADDITIONAL INFORMATION

Weight 137 lbs

**Dimensions** Length: 43", Width: 24", Height: 78"

Carpet Color

Beige, Black, Blue, Brown,
Burgundy, Gray, Green, Red

**Bumper Color** Beige, Black, Brown, Gray

Material Polished Stainless Steel

Birdcage® Luggage Cart in 2" diameter polished stainless steel tube, 8" black pneumatic wheels in chrome plated caster forks, carpeted deck, full wrap-around bumper, and two handlebars.

All Forbes Birdcage® Luggage Carts feature casters mounted to a steel-reinforced carpeted deck with a full wraparound bumper to protect your quality investment.