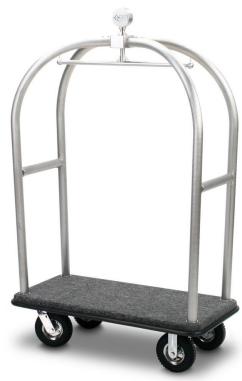

## **BIRDCAGE® LUGGAGE CART - 2537-DT**

**SKU: 2537-DT** 

Material Satin Diamond Texture Stainless

Steel

Birdcage<sup>®</sup> Luggage Cart, 2" diameter tubular satin Diamond Textured stainless steel superstructure, longer & lower design, two 2" diameter handlebars, 8" black pneumatic wheels in chrome plated hubs & forks, full wrap-around bumper.

All Forbes Birdcage® Luggage Carts feature casters mounted to a steel-reinforced carpeted deck with a full wraparound bumper to protect your quality investment.

For brakes, please note it in the message of your quote request form.