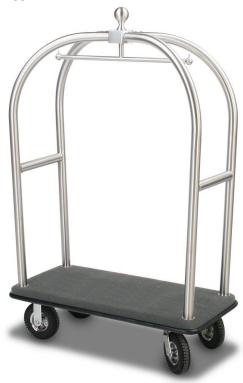

## **BIRDCAGE® LUGGAGE CART - 2537-SS**

**SKU:** 2537-SS

Birdcage<sup>®</sup> Luggage Cart, 2" diameter tubular brushed stainless steel superstructure, longer & lower design, two 2" diameter handlebars, 8" black pneumatic wheels in chrome plated hubs & forks, full wrap-around bumper. Polished version shown.

All Forbes Birdcage® Luggage Carts feature casters mounted to a steel-reinforced carpeted deck with a full wraparound bumper to protect your quality investment.

For brakes, please note it in the message of your quote request form.