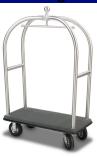

## **BIRDCAGE® LUGGAGE CART - 2537-SS**

**SKU:** 2537-SS

Birdcage<sup>®</sup> Luggage Cart, 2" diameter tubular brushed stainless steel superstructure, longer & lower design, two 2" diameter handlebars, 8" black pneumatic wheels in chrome plated hubs & forks, full wrap-around bumper. Polished version shown.

All Forbes Birdcage® Luggage Carts feature casters mounted to a steel-reinforced carpeted deck with a full wraparound bumper to protect your quality investment.

For brakes, please note it in the message of your quote request form.