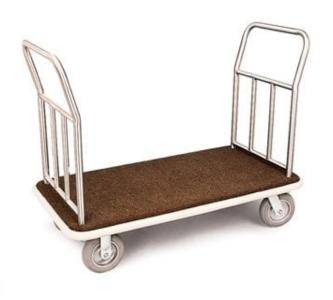

## **PLATFORM LUGGAGE CART - 2592**

**SKU:** 2592

Platform Luggage Cart, two 1.25" diameter brushed Stainless Steel handles, carpeted steel deck, full wrap around bumper and 8" cushion gray wheels in zinc plated forks.

All Forbes Birdcage® Luggage Carts feature casters mounted to a steel reinforced carpeted deck with a full wrap-around bumper to protect your quality investment.

For brakes, please note it the comments of your quote request form.

## **ADDITIONAL INFORMATION**

Weight 173 lbs

**Dimensions** Length: 50", Width: 26.5", Height: 39.5"

Material Polished Stainless Steel

Carpet Color Beige, Black, Blue, Brown, Burgundy, Gray, Green, Red

Phone: (800) 832-5427