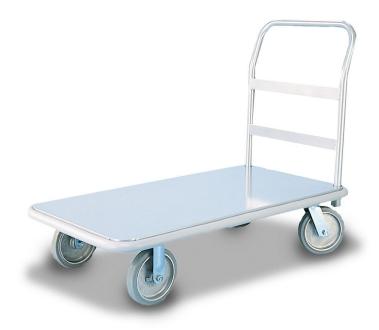

## **STEEL PLATFORM TRUCK - 1576**

**SKU:** 1576

Steel platform truck with heavy duty steel handle; 24"W (61cm) x 48"L (122cm) reinforced steel deck with thick gauge sheet steel welded on top; independently mounted 8" molded on rubber grey wheels with 1200 pound load capacity. Model 1576-B shown here with bumper. For brakes please note it the comments of your quote request form.

1576 | Platform Truck - Steel Deck |

Steel Platform Truck - 1576 https://www.forbesindustries.com/products/hotel-operations/luggage-carts-bellmans-equipment/platform-truck-1576/

Questions? Contact us at: