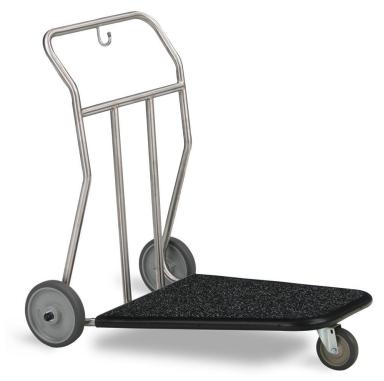

## **SELF-SERVICE LUGGAGE CART - 1575-SS**

**SKU:** 1575-SS

## **ADDITIONAL INFORMATION**

Weight 44 lbs

**Dimensions** Length: 37", Width: 28", Height: 37"

Material Brushed Stainless Steel

**Rubber Deck** Devil Blue, Jet Black, Whirlwind

**Color** Whi

Self Serve Luggage Cart features a one-piece stainless steel round tube frame with two vertical retainers. Steel deck with decorative rubberized mat and vinyl bumper; two 8" wheels in back and one 5" grey swivel wheel in front.For brakes please note it the comments of your quote request form.